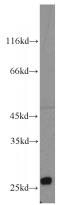

## Connexin-26 antibody

Catalog Number: 109450

**Product name** 

Connexin-26 antibody

**Specificity** 

Human, Mouse, Rat; other species not tested.

**Antibody description** 

Connexin-26 Rabbit Polyclonal antibody. Positive WB detected in PC-3 cells, human liver tissue. Observed molecular weight by Western-blot: 26kd

## **Validations**

PC-3 cells were subjected to SDS PAGE followed by western blot with Catalog No:109450(Connexin-26 antibody) at dilution of 1:500