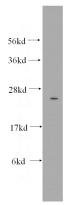

## Connexin-26 antibody

Catalog Number: 109449

**Product name** 

Connexin-26 antibody

**Specificity** 

Human, Mouse; other species not tested.

**Antibody description** 

Connexin-26 Rabbit Polyclonal antibody. Positive WB detected in human heart tissue, mouse brain tissue. Observed molecular weight by Western-

blot: 26kd

Preparation

This antibody was obtained by immunization of Peptide (Accession Number: NM\_004004). Purification method: Antigen affinity purified.

**Formulation** 

PBS with 0.02% sodium azide and 50% glycerol pH 7.3.

**Dilutions** 

**Recommended Dilution:** 

WB: 1:500-1:5000

**Validations** 

human heart tissue were subjected to SDS PAGE followed by western blot with Catalog No:109449(Connexin-26 antibody) at dilution of 1:500