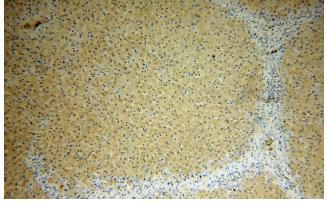

Immunohistochemical of paraffin-embedded human liver using Catalog No:109411(CLYBL antibody) at dilution of 1:50 (under 40x lens)