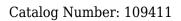

# Antibody description

CLYBL Rabbit Polyclonal antibody. Positive WB detected in HeLa cells, HepG2 cells, human heart tissue. Positive IHC detected in human liver. Observed molecular weight by Western-blot: 37kd

# IHC: 1:20-1:200 Validations

HeLa cells were subjected to SDS PAGE followed by western blot with Catalog No:109411(CLYBL antibody) at dilution of 1:600

Immunohistochemical of paraffin-embedded human liver using Catalog No:109411(CLYBL antibody) at dilution of 1:50 (under 10x lens)