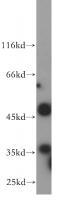

# IHC: 1:20-1:200 Validations

HeLa cells were subjected to SDS PAGE followed by western blot with Catalog No:109411(CLYBL antibody) at dilution of 1:600

Immunohistochemical of paraffin-embedded human liver using Catalog No:109411(CLYBL antibody) at dilution of 1:50 (under 10x lens)