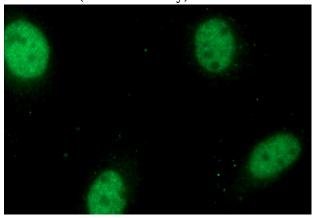

# **Antibody description**

CKS2 Rabbit Polyclonal antibody. Positive IF detected in HeLa cells. Positive WB detected in HEK-293 cells, human testis tissue. Observed molecular weight by Western-blot: 10 kDa

Immunofluorescent analysis of HeLa cells using Catalog No:109332(CKS2 Antibody) at dilution of 1:50 and Alexa Fluor 488-congugated AffiniPure Goat Anti-Rabbit IgG(H+L)