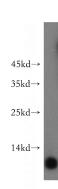

# **Antibody description**

CKS2 Rabbit Polyclonal antibody. Positive IF detected in HeLa cells. Positive WB detected in HEK-293 cells, human testis tissue. Observed molecular weight by Western-blot: 10 kDa

## **Dilutions**

Recommended Dilution:

WB: 1:200-1:2000

IF: 1:20-1:200 **Validations** 

HEK-293 cells were subjected to SDS PAGE followed by western blot with Catalog No:109332(CKS2 antibody) at dilution of 1:300