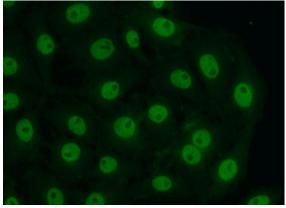

Immunofluorescent analysis of (10% Formaldehyde) fixed SH-SY5Y cells using Catalog No:109324(CITED2 Antibody) at dilution of 1:50 and Alexa Fluor 488-congugated AffiniPure Goat Anti-Rabbit IgG(H+L)