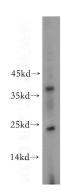

# **Antibody description**

CITED2 Rabbit Polyclonal antibody. Positive WB detected in SH-SY5Y cells, mouse brain tissue. Positive IF detected in SH-SY5Y cells. Observed molecular weight by Western-blot: 24 kDa

## **Dilutions**

Recommended Dilution:

WB: 1:200-1:2000

IF: 1:50-1:500 **Validations** 

SH-SY5Y cells were subjected to SDS PAGE followed by western blot with Catalog No:109324(CITED2 antibody) at dilution of 1:400