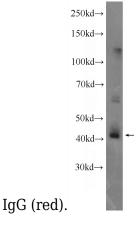

## **Antibody description**

CEP170L Rabbit Polyclonal antibody. Positive WB detected in mouse testis tissue, rat testis tissue. Positive IF detected in Hela cells. Observed molecular weight by Western-blot: 38-42 kDa

mouse testis tissue were subjected to SDS PAGE followed by western blot with Catalog No:109268(CEP170L Antibody) at dilution of 1:1000