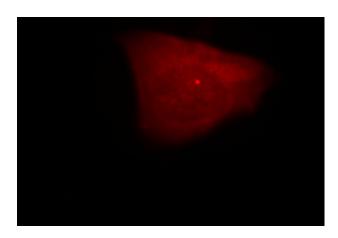

## **Antibody description**

CEP170L Rabbit Polyclonal antibody. Positive WB detected in mouse testis tissue, rat testis tissue. Positive IF detected in Hela cells. Observed molecular weight by Western-blot: 38-42 kDa

### **Dilutions**

Recommended Dilution:

WB: 1:500-1:5000

IF: 1:10-1:100 **Validations** 

Immunofluorescent analysis of Hela cells, using CEP170L antibody Catalog No:109268 at 1:25 dilution and Rhodamine-labeled goat anti-rabbit