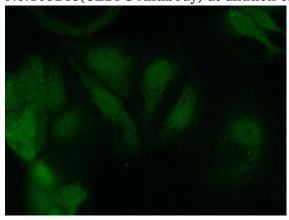

# **Antibody description**

CEBPG Rabbit Polyclonal antibody. Positive WB detected in mouse heart tissue, MCF-7 cells. Positive IF detected in MCF-7 cells. Observed molecular weight by Western-blot: 45-50 kDa

Immunofluorescent analysis of MCF-7 cells using Catalog No:109248(CEBPG Antibody) at dilution of 1:50 and Alexa Fluor 488-congugated AffiniPure Goat Anti-Rabbit IgG(H+L)