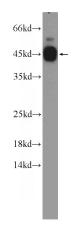

# **Antibody description**

CEBPG Rabbit Polyclonal antibody. Positive WB detected in mouse heart tissue, MCF-7 cells. Positive IF detected in MCF-7 cells. Observed molecular weight by Western-blot: 45-50 kDa

# **Dilutions**

Recommended Dilution:

WB: 1:200-1:1000

IF: 1:20-1:200 **Validations** 

mouse heart tissue were subjected to SDS PAGE followed by western blot with Catalog No:109248(CEBPG Antibody) at dilution of 1:300