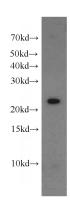

## **CDC42EP2** antibody

Catalog Number: 109106

Product name

CDC42EP2 antibody

**Specificity** 

human, mouse, rat; other species not tested.

**Antibody description** 

CDC42EP2 Rabbit Polyclonal antibody. Positive WB detected in K-562 cells, mouse pancreas tissue. Observed molecular weight by Westernblot: 22kd

## **Validations**

K-562 cells were subjected to SDS PAGE followed by western blot with Catalog No:109106(CDC42EP2 antibody) at dilution of 1:200