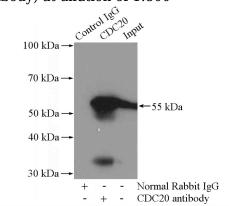

### Validations

Jurkat cells were subjected to SDS PAGE followed by western blot with Catalog No:109094(CDC20 Antibody) at dilution of 1:800

IP Result of anti-CDC20 (IP:Catalog No:109094, 4ug; Detection:Catalog No:109094 1:800) with Jurkat cells lysate 3200ug.