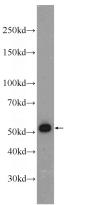

### Antibody description

Cdc20 Rabbit Polyclonal antibody. Positive WB detected in Jurkat cells, HEK-293 cells, HL-60 cells, PC-3 cells. Positive IP detected in Jurkat cells. Observed molecular weight by Western-blot: 55 kDa

### Validations

Jurkat cells were subjected to SDS PAGE followed by western blot with Catalog No:109094(CDC20 Antibody) at dilution of 1:800

IP Result of anti-CDC20 (IP:Catalog No:109094, 4ug; Detection:Catalog No:109094 1:800) with Jurkat cells lysate 3200ug.