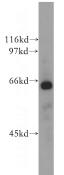

## **Antibody description**

CDC14A Rabbit Polyclonal antibody. Positive WB detected in human heart tissue, HeLa cells, human brain tissue. Observed molecular weight by Western-blot: 66kd

# Validations

human heart tissue were subjected to SDS PAGE followed by western blot with Catalog No:109091(CDC14A antibody) at dilution of 1:500