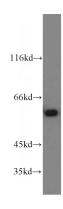

## **Validations**

HeLa cells were subjected to SDS PAGE followed by western blot with Catalog No:109085(CCT6A-Specific antibody) at dilution of 1:100