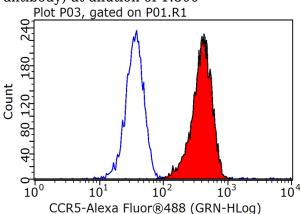

#### **Validations**

HeLa cells were subjected to SDS PAGE followed by western blot with Catalog No:109077(CCR5 antibody) at dilution of 1:800

1X10^6 K-562 cells were stained with 0.2ug CCR5 antibody (Catalog No:109077, red) and control antibody (blue). Fixed with 90% MeOH blocked with 3% BSA (30 min). Alexa Fluor 488-congugated AffiniPure Goat Anti-Rabbit IgG(H+L) with dilution 1:1000.