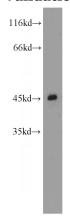

## **Antibody description**

CCR5 Rabbit Polyclonal antibody. Positive FC detected in K-562 cells. Positive WB detected in HeLa cells, K-562 cells. Observed molecular weight by Western-blot: 45 kDa

#### **Validations**

HeLa cells were subjected to SDS PAGE followed by western blot with Catalog No:109077(CCR5 antibody) at dilution of 1:800

1X10^6 K-562 cells were stained with 0.2ug CCR5 antibody (Catalog No:109077, red) and control antibody (blue). Fixed with 90% MeOH blocked with 3% BSA (30 min). Alexa Fluor 488-congugated AffiniPure Goat Anti-Rabbit IgG(H+L) with dilution 1:1000.