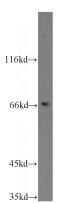

# Antibody description

CD1A Rabbit Polyclonal antibody. Positive WB detected in K-562 cells, Jurkat cells, mouse liver tissue, mouse skin tissue, mouse thymus tissue, Raji cells. Observed molecular weight by Westernblot: 65-70 kDa

# Dilutions

**Recommended Dilution:** 

WB: 1:200-1:2000 Validations

K-562 cells were subjected to SDS PAGE followed by western blot with Catalog No:109063(CD1A antibody) at dilution of 1:800