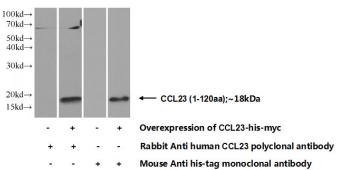

# **Antibody description**

CCL23 Rabbit Polyclonal antibody. Positive WB detected in Transfected HEK-293 cells.

#### Validations

Transfected HEK-293 cells were subjected to SDS PAGE followed by western blot with Catalog No:109001(CCL23 Antibody) at dilution of 1:500