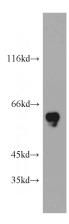

**Antibody description** 

CCDC9 Rabbit Polyclonal antibody. Positive WB detected in HeLa cells, HepG2 cells, human skeletal muscle tissue, mouse small intestine tissue. Observed molecular weight by Westernblot: 66-70 kDa

**Dilutions** 

Recommended Dilution:

WB: 1:500-1:5000

**Validations** 

HeLa cells were subjected to SDS PAGE followed by western blot with Catalog No:108991(CCDC9 antibody) at dilution of 1:500