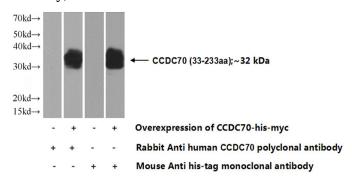

**Dilutions** 

Recommended Dilution:

WB: 1:200-1:2000

**Validations** 

HepG2 cells were subjected to SDS PAGE followed by western blot with Catalog No:108986(CCDC70 antibody) at dilution of 1:500

Transfected HEK-293 cells were subjected to SDS PAGE followed by western blot with Catalog No:108986(CCDC70 Antibody) at dilution of 1:2500