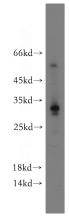

**Dilutions** 

Recommended Dilution:

WB: 1:200-1:2000

**Validations** 

HepG2 cells were subjected to SDS PAGE followed by western blot with Catalog No:108986(CCDC70 antibody) at dilution of 1:500

Transfected HEK-293 cells were subjected to SDS PAGE followed by western blot with Catalog No:108986(CCDC70 Antibody) at dilution of 1:2500