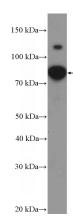

**Antibody description** 

CCDC21 Rabbit Polyclonal antibody. Positive WB detected in Jurkat cells, HeLa cells. Observed molecular weight by Western-blot: 85-90 kDa

**Preparation** 

This antibody was obtained by immunization of CCDC21 recombinant protein (Accession Number: NM\_022778). Purification method: Antigen affinity purified.

**Applications** 

ELISA, WB

**Dilutions** 

Recommended Dilution: WB: 1:200-1:2000

**Validations** 

Jurkat cells were subjected to SDS PAGE followed by western blot with Catalog No:108967(CCDC21 Antibody) at dilution of 1:600