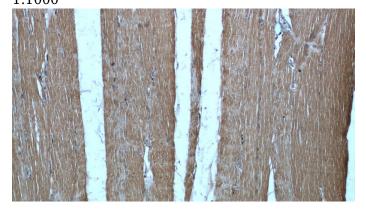

## **Antibody description**

CaMKII gamma-Specific Rabbit Polyclonal antibody. Positive WB detected in mouse brain tissue. Positive IHC detected in human skeletal muscle tissue. Observed molecular weight by Western-blot: 45-65kd

### **Validations**

mouse brain tissue were subjected to SDS PAGE followed by western blot with Catalog No:108921(CAMK2G antibody) at dilution of 1:1000

Immunohistochemical of paraffin-embedded human skeletal muscle using Catalog No:108921(CAMK2G antibody) at dilution of 1:50 (under 10x lens)