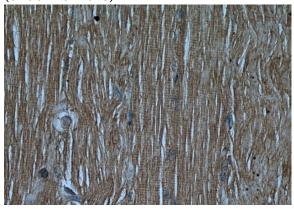

## **Antibody description**

CaMKII gamma-Specific Rabbit Polyclonal antibody. Positive WB detected in mouse brain tissue. Positive IHC detected in human skeletal muscle tissue. Observed molecular weight by Western-blot: 45-65kd

Immunohistochemical of paraffin-embedded human skeletal muscle using Catalog No:108921(CAMK2G antibody) at dilution of 1:50 (under 40x lens)