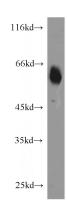

## **Antibody description**

CaMKII gamma-Specific Rabbit Polyclonal antibody. Positive WB detected in mouse brain tissue. Positive IHC detected in human skeletal muscle tissue. Observed molecular weight by Western-blot: 45-65kd

### **Validations**

mouse brain tissue were subjected to SDS PAGE followed by western blot with Catalog No:108921(CAMK2G antibody) at dilution of 1:1000

Immunohistochemical of paraffin-embedded human skeletal muscle using Catalog No:108921(CAMK2G antibody) at dilution of 1:50 (under 10x lens)