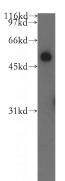

# Antibody description

CBLC Rabbit Polyclonal antibody. Positive WB detected in mouse lung tissue, A549 cells, COLO 320 cells, HeLa cells, HepG2 cells, L02 cells, rat colon tissue. Observed molecular weight by Western-blot: 52kd

# Dilutions

Recommended Dilution:

WB: 1:500-1:5000 Validations

mouse lung tissue were subjected to SDS PAGE followed by western blot with Catalog No:108900(CBLC antibody) at dilution of 1:500