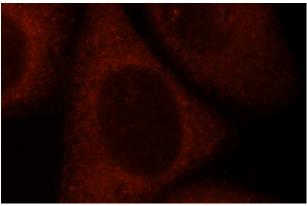

Immunofluorescent analysis of HepG2 cells, using CASP9 antibody Catalog No:108881 at 1:25 dilution and Rhodamine-labeled goat anti-rabbit IgG (red).

1X10^6 HepG2 cells were stained with 0.2ug Caspase 9 antibody (Catalog No:108881, red) and control antibody (blue). Fixed with 90% MeOH blocked with 3% BSA (30 min). Alexa Fluor 488-congugated AffiniPure Goat Anti-Rabbit IgG(H+L) with dilution 1:1000.