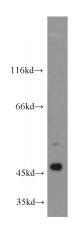

#### **Validations**

HeLa cells were subjected to SDS PAGE followed by western blot with Catalog No:108881(CASP9 antibody) at dilution of 1:1000

IP Result of anti-CASP9 (IP:Catalog No:108881, 3ug; Detection:Catalog No:108881 1:200) with HeLa cells lysate 2500ug.