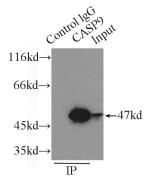

#### **Validations**

HeLa cells were subjected to SDS PAGE followed by western blot with Catalog No:108881(CASP9 antibody) at dilution of 1:1000

IP Result of anti-CASP9 (IP:Catalog No:108881, 3ug; Detection:Catalog No:108881 1:200) with HeLa cells lysate 2500ug.