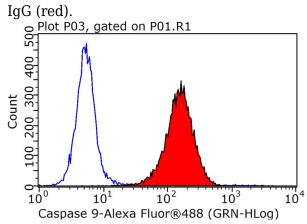

Immunofluorescent analysis of HepG2 cells, using CASP9 antibody Catalog No:108881 at 1:25 dilution and Rhodamine-labeled goat anti-rabbit IgG (red).

1X10^6 HepG2 cells were stained with 0.2ug Caspase 9 antibody (Catalog No:108881, red) and control antibody (blue). Fixed with 90% MeOH blocked with 3% BSA (30 min). Alexa Fluor 488-congugated AffiniPure Goat Anti-Rabbit IgG(H+L) with dilution 1:1000.