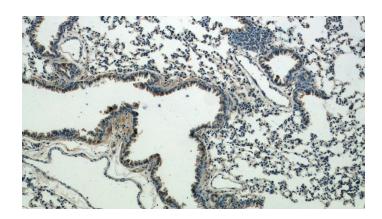

# Caspase 9/p35/p10 antibody

Catalog Number: 108881

Immunohistochemical of paraffin-embedded mouse lung using Catalog No:108881(CASP9 antibody) at dilution of 1:25 (under 10x lens)

Immunohistochemical of paraffin-embedded mouse lung using Catalog No:108881(CASP9 antibody) at dilution of 1:25 (under 40x lens)