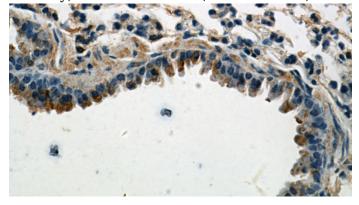

# Caspase 9/p35/p10 antibody

Catalog Number: 108881

Immunohistochemical of paraffin-embedded mouse lung using Catalog No:108881(CASP9 antibody) at dilution of 1:25 (under 10x lens)

Immunohistochemical of paraffin-embedded mouse lung using Catalog No:108881(CASP9 antibody) at dilution of 1:25 (under 40x lens)