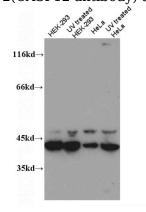

## **Validations**

HEK-293 cells were subjected to SDS PAGE followed by western blot with Catalog No:108872(CASP12 antibody) at dilution of 1:1000

WB result of Catalog No:108872 (CASP12 antibody) with various lysates.