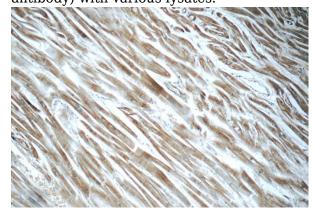

## **Caspase 12 antibody**

Catalog Number: 108872

Immunohistochemistry of paraffin-embedded human heart tissue slide using Catalog No:108872(Caspase 12 Antibody) at dilution of 1:50 (under 10x lens)

Immunohistochemistry of paraffin-embedded human heart tissue slide using Catalog No:108872(Caspase 12 Antibody) at dilution of 1:50 (under 40x lens)