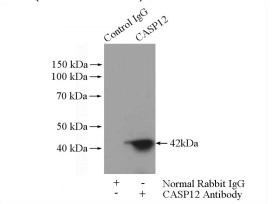

## **Validations**

HEK-293 cells were subjected to SDS PAGE followed by western blot with Catalog No:108872(CASP12 antibody) at dilution of 1:1000

WB result of Catalog No:108872 (CASP12 antibody) with various lysates.