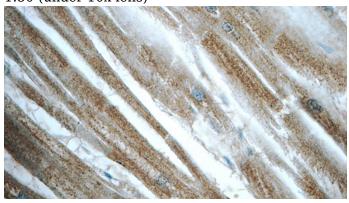

## **Caspase 12 antibody**

Catalog Number: 108872

Immunohistochemistry of paraffin-embedded human heart tissue slide using Catalog No:108872(Caspase 12 Antibody) at dilution of 1:50 (under 10x lens)

Immunohistochemistry of paraffin-embedded human heart tissue slide using Catalog No:108872(Caspase 12 Antibody) at dilution of 1:50 (under 40x lens)