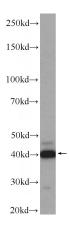

## **Validations**

HEK-293 cells were subjected to SDS PAGE followed by western blot with Catalog No:108872(CASP12 antibody) at dilution of 1:1000

WB result of Catalog No:108872 (CASP12 antibody) with various lysates.