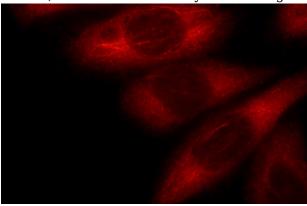

IP Result of anti-Caspase 12 (IP:Catalog No:108872, 4ug; Detection:Catalog No:108872 1:1000) with HEK-293 cells lysate 2000ug.

Immunofluorescent analysis of HeLa cells using Catalog No:108872(Caspase 12 Antibody) at dilution of 1:25 and Rhodamine-Goat anti-Rabbit IgG