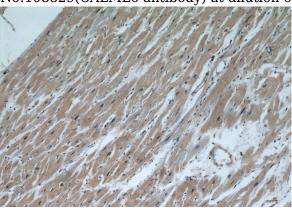

Immunohistochemical of paraffin-embedded human heart using Catalog No:108829(CALML6 antibody) at dilution of 1:50 (under 10x lens)

Immunohistochemical of paraffin-embedded human heart using Catalog No:108829(CALML6 antibody) at dilution of 1:50 (under 40x lens)