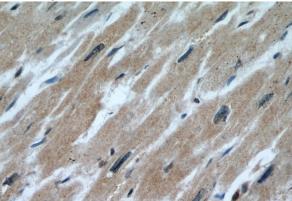

Immunohistochemical of paraffin-embedded human heart using Catalog No:108829(CALML6 antibody) at dilution of 1:50 (under 10x lens)

Immunohistochemical of paraffin-embedded human heart using Catalog No:108829(CALML6 antibody) at dilution of 1:50 (under 40x lens)