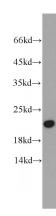

# **Antibody description**

CALML6 Rabbit Polyclonal antibody. Positive WB detected in human heart tissue. Positive IHC detected in human heart tissue, human prostate hyperplasia tissue. Observed molecular weight by Western-blot: 20-25 kDa

#### **Dilutions**

Recommended Dilution:

WB: 1:200-1:2000

IHC: 1:20-1:200 **Validations** 

human heart tissue were subjected to SDS PAGE followed by western blot with Catalog No:108829(CALML6 antibody) at dilution of 1:500