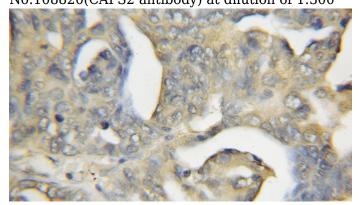

## **Antibody description**

Calcyphosine 2 Rabbit Polyclonal antibody. Positive IHC detected in human ovary tumor tissue. Positive WB detected in mouse testis tissue. Observed molecular weight by Westernblot: 54 kDa

#### **Validations**

mouse testis tissue were subjected to SDS PAGE followed by western blot with Catalog No:108820(CAPS2 antibody) at dilution of 1:300

Immunohistochemical of paraffin-embedded human ovary tumor using Catalog No:108820(CAPS2 antibody) at dilution of 1:50 (under 10x lens)