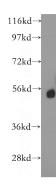

## **Antibody description**

Calcyphosine 2 Rabbit Polyclonal antibody. Positive IHC detected in human ovary tumor tissue. Positive WB detected in mouse testis tissue. Observed molecular weight by Westernblot: 54 kDa

#### **Validations**

mouse testis tissue were subjected to SDS PAGE followed by western blot with Catalog No:108820(CAPS2 antibody) at dilution of 1:300

Immunohistochemical of paraffin-embedded human ovary tumor using Catalog No:108820(CAPS2 antibody) at dilution of 1:50 (under 10x lens)