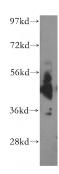

## Cadm1 antibody

Catalog Number: 108812

**Product name** 

Cadm1 antibody

**Specificity** 

mouse; other species not tested.

**Antibody description** 

Cadm1 Rabbit Polyclonal antibody. Positive WB detected in mouse testis tissue. Observed molecular weight by Western-blot: 49kd

## **Validations**

mouse testis tissue were subjected to SDS PAGE followed by western blot with Catalog No:108812(Cadm1 antibody) at dilution of 1:500