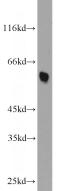

#### **Antibody description**

CADM1 Rabbit Polyclonal antibody. Positive WB detected in mouse liver tissue, A549 cells, human placenta tissue, mouse lung tissue. Observed molecular weight by Western-blot: 49-60 kDa

# Validations

mouse liver tissue were subjected to SDS PAGE followed by western blot with Catalog No:108811(CADM1 antibody) at dilution of 1:1000