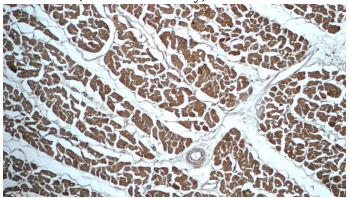

#### Validations

mouse skeletal muscle tissue were subjected to SDS PAGE followed by western blot with Catalog No:108801(C9orf61 Antibody) at dilution of 1:600

Immunohistochemistry of paraffin-embedded human heart tissue slide using Catalog No:108801(C9orf61 Antibody) at dilution of 1:50 (under 10x lens)

Immunohistochemistry of paraffin-embedded human heart tissue slide using Catalog No:108801(C9orf61 Antibody) at dilution of 1:50