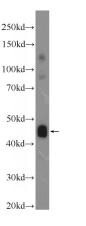

#### Antibody description

C9orf61 Rabbit Polyclonal antibody. Positive IHC detected in human heart tissue, human skeletal muscle tissue. Positive WB detected in mouse skeletal muscle tissue. Observed molecular weight by Western-blot: 45-50 kDa

#### Validations

mouse skeletal muscle tissue were subjected to SDS PAGE followed by western blot with Catalog No:108801(C9orf61 Antibody) at dilution of 1:600

Immunohistochemistry of paraffin-embedded human heart tissue slide using Catalog No:108801(C9orf61 Antibody) at dilution of 1:50 (under 10x lens)