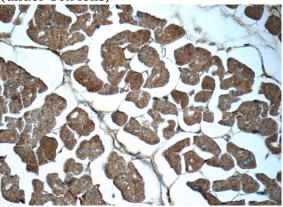

#### Validations

mouse skeletal muscle tissue were subjected to SDS PAGE followed by western blot with Catalog No:108801(C9orf61 Antibody) at dilution of 1:600

Immunohistochemistry of paraffin-embedded human heart tissue slide using Catalog No:108801(C9orf61 Antibody) at dilution of 1:50 (under 10x lens)

## C9orf61 antibody

Catalog Number: 108801

(under 40x lens)