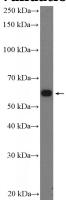

## C6orf150 antibody

Catalog Number: 108780

**Product name** 

C6orf150 antibody

**Specificity** 

Human; other species not tested.

**Antibody description** 

C6orf150 Rabbit Polyclonal antibody. Positive WB detected in HL-60 cells. Observed molecular weight by Western-blot: 58 kDa

## **Validations**

HL-60 cells were subjected to SDS PAGE followed by western blot with Catalog No:108780(C6orf150 Antibody) at dilution of 1:600