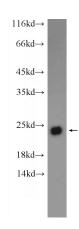

# **Antibody description**

C5orf24 Rabbit Polyclonal antibody. Positive IHC detected in human pancreas tissue, human kidney tissue. Positive WB detected in HEK-293 cells. Observed molecular weight by Western-blot: 23 kDa

#### **Validations**

HEK-293 cells were subjected to SDS PAGE followed by western blot with Catalog No:108735(C5orf24 Antibody) at dilution of

Immunohistochemistry of paraffin-embedded human pancreas slide using Catalog No:108735(C5orf24 Antibody) at dilution of 1:50 (under 10x lens)