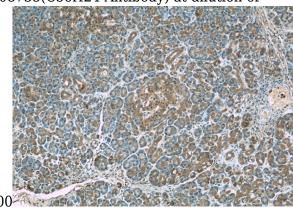

#### **Validations**

HEK-293 cells were subjected to SDS PAGE followed by western blot with Catalog No:108735(C5orf24 Antibody) at dilution of

Immunohistochemistry of paraffin-embedded human pancreas slide using Catalog No:108735(C5orf24 Antibody) at dilution of 1:50 (under 10x lens)

Immunohistochemistry of paraffin-embedded human pancreas slide using Catalog