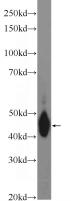

## **Antibody description**

C4BPB Rabbit Polyclonal antibody. Positive WB detected in human plasma tissue, HeLa cells, mouse ovary tissue. Observed molecular weight by Western-blot: 45 kDa

# Validations

human plasma tissue were subjected to SDS PAGE followed by western blot with Catalog No:108729(C4BPB Antibody) at dilution of 1:600