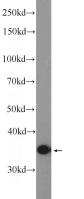

# **Antibody description**

C3orf38 Rabbit Polyclonal antibody. Positive IF detected in L02 cells. Positive WB detected in L02 cells, Neuro-2a cells. Observed molecular weight by Western-blot: 35-37 kDa

# Validations

L02 cells were subjected to SDS PAGE followed by western blot with Catalog No:108724(C3orf38 Antibody) at dilution of 1:600

Immunofluorescent analysis of L02 cells using Catalog No:108724(C3orf38 Antibody) at dilution of 1:50 and Alexa Fluor 488-congugated AffiniPure Goat Anti-Rabbit IgG(H+L)