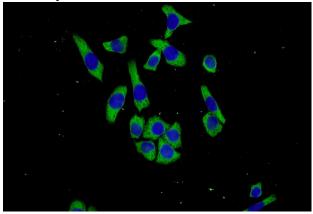

# **Antibody description**

C3orf38 Rabbit Polyclonal antibody. Positive IF detected in L02 cells. Positive WB detected in L02 cells, Neuro-2a cells. Observed molecular weight by Western-blot: 35-37 kDa

# Validations

L02 cells were subjected to SDS PAGE followed by western blot with Catalog No:108724(C3orf38 Antibody) at dilution of 1:600

Immunofluorescent analysis of L02 cells using Catalog No:108724(C3orf38 Antibody) at dilution of 1:50 and Alexa Fluor 488-congugated AffiniPure Goat Anti-Rabbit IgG(H+L)