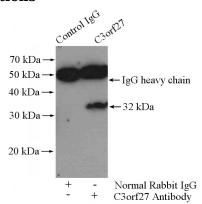

## C3orf27 antibody

Catalog Number: 108722

**Product name** 

C3orf27 antibody

**Specificity** 

Human; other species not tested.

**Antibody description** 

C3orf27 Rabbit Polyclonal antibody. Positive IP detected in HeLa cells. Observed molecular weight by Western-blot: 32 kDa

## **Validations**

IP Result of anti-C3orf27 (IP:Catalog No:108722, 4ug; Detection:Catalog No:108722 1:500) with HeLa cells lysate 1200ug.