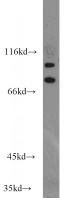

## Antibody description

C3orf20 Rabbit Polyclonal antibody. Positive IP detected in mouse brain tissue. Positive WB detected in human brain tissue, mouse brain tissue. Observed molecular weight by Westernblot: 101 kDa.88 kDa

#### Validations

human brain tissue were subjected to SDS PAGE followed by western blot with Catalog No:108720(C3orf20 antibody) at dilution of 1:500

IP Result of anti-C3orf20 (IP:Catalog No:108720, 3ug; Detection:Catalog No:108720 1:500) with mouse brain tissue lysate 10000ug.