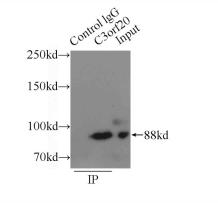

## Antibody description

C3orf20 Rabbit Polyclonal antibody. Positive IP detected in mouse brain tissue. Positive WB detected in human brain tissue, mouse brain tissue. Observed molecular weight by Westernblot: 101 kDa.88 kDa

#### Validations

human brain tissue were subjected to SDS PAGE followed by western blot with Catalog No:108720(C3orf20 antibody) at dilution of 1:500

IP Result of anti-C3orf20 (IP:Catalog No:108720, 3ug; Detection:Catalog No:108720 1:500) with mouse brain tissue lysate 10000ug.