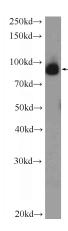

**Antibody description** 

C2orf3 Rabbit Polyclonal antibody. Positive WB detected in PC-3 cells, HeLa cells, HepG2 cells. Observed molecular weight by Western-blot: 89 kDa

**Preparation** 

This antibody was obtained by immunization of C2orf3 recombinant protein (Accession Number: NM\_003203). Purification method: Antigen affinity purified.

**Applications** 

ELISA, WB

**Dilutions** 

Recommended Dilution: WB: 1:200-1:2000

**Validations** 

PC-3 cells were subjected to SDS PAGE followed by western blot with Catalog No:108712(C2orf3 Antibody) at dilution of 1:600