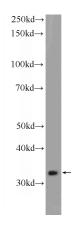

# **Antibody description**

C21orf59 Rabbit Polyclonal antibody. Positive WB detected in K-562 cells, HeLa cells, MCF-7 cells, PC-3 cells. Positive IF detected in HEK-293 cells. Observed molecular weight by Western-blot: 33 kDa

#### **Validations**

K-562 cells were subjected to SDS PAGE followed by western blot with Catalog No:108707(C21orf59 Antibody) at dilution of 1:1000

Immunofluorescent analysis of HEK-293 cells using Catalog No:108707(C21orf59 Antibody) at dilution of 1:50 and Alexa Fluor 488-congugated AffiniPure Goat Anti-Rabbit IgG(H+L)