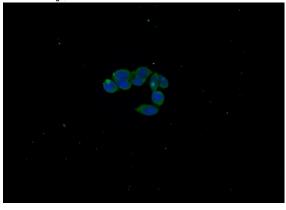

# **Antibody description**

C21orf59 Rabbit Polyclonal antibody. Positive WB detected in K-562 cells, HeLa cells, MCF-7 cells, PC-3 cells. Positive IF detected in HEK-293 cells. Observed molecular weight by Western-blot: 33 kDa

#### **Validations**

K-562 cells were subjected to SDS PAGE followed by western blot with Catalog No:108707(C21orf59 Antibody) at dilution of 1:1000

Immunofluorescent analysis of HEK-293 cells using Catalog No:108707(C21orf59 Antibody) at dilution of 1:50 and Alexa Fluor 488-congugated AffiniPure Goat Anti-Rabbit IgG(H+L)