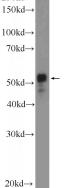

# **Antibody description**

C20orf160 Rabbit Polyclonal antibody. Positive WB detected in A431 cells, human placenta tissue. Observed molecular weight by Western-blot: 52 kDa

#### Validations 250kd→

A431 cells were subjected to SDS PAGE followed by western blot with Catalog No:108695(C20orf160 Antibody) at dilution of 1:300