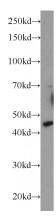

**Antibody description** 

C20orf112 Rabbit Polyclonal antibody. Positive WB detected in mouse brain tissue. Observed molecular weight by Western-blot: 43 kDa

**Preparation** 

This antibody was obtained by immunization of C20orf112 recombinant protein (Accession Number: BC065370). Purification method: Antigen Affinity purified.

**Applications** 

ELISA, WB

**Dilutions** 

Recommended Dilution: WB: 1:500-1:5000

Validations

mouse brain tissue were subjected to SDS PAGE followed by western blot with Catalog No:108692(C20orf112 antibody) at dilution of 1:1000