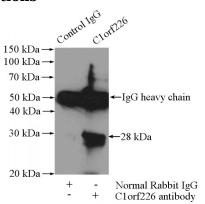

## C1orf226 antibody

Catalog Number: 108674

**Product name** 

C1orf226 antibody

**Specificity** 

Human; other species not tested.

**Antibody description** 

C1orf226 Rabbit Polyclonal antibody. Positive IP detected in A431 cells. Observed molecular weight by Western-blot: 28 kDa

## **Validations**

IP Result of anti-C1orf226 (IP:Catalog No:108674, 3ug; Detection:Catalog No:108674 1:300) with A431 cells lysate 1520ug.