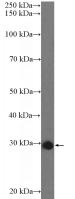

#### **Antibody description**

C15orf23 Rabbit Polyclonal antibody. Positive WB detected in HepG2 cells, HL-60 cells. Observed molecular weight by Western-blot: 29 kDa

# Validations

HepG2 cells were subjected to SDS PAGE followed by western blot with Catalog No:108666(C15orf23 Antibody) at dilution of 1:1500