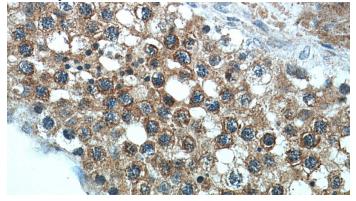

Immunohistochemical of paraffin-embedded human testis using Catalog No:108643(C11orf70 antibody) at dilution of 1:50 (under 10x lens)

Immunohistochemical of paraffin-embedded human testis using Catalog No:108643(C11orf70

## C11orf70 antibody

Catalog Number: 108643

antibody) at dilution of 1:50 (under 40x lens)

Immunofluorescent analysis of Hela cells, using C11orf70 antibody Catalog No:108643 at 1:25 dilution and Rhodamine-labeled goat anti-rabbit IgG (red).