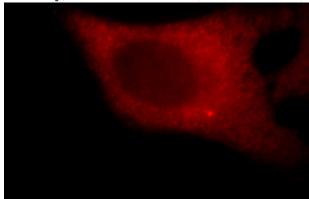

## C11orf70 antibody

Catalog Number: 108643

antibody) at dilution of 1:50 (under 40x lens)

Immunofluorescent analysis of Hela cells, using C11orf70 antibody Catalog No:108643 at 1:25 dilution and Rhodamine-labeled goat anti-rabbit IgG (red).