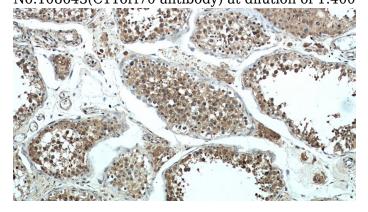

Immunohistochemical of paraffin-embedded human testis using Catalog No:108643(C11orf70 antibody) at dilution of 1:50 (under 10x lens)

Immunohistochemical of paraffin-embedded human testis using Catalog No:108643(C11orf70