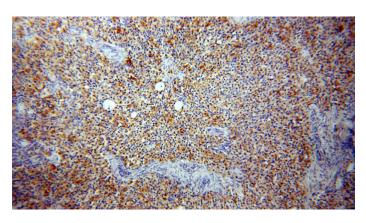

#### **Dilutions**

Recommended Dilution:

IHC: 1:20-1:200 **Validations** 

Immunohistochemical of paraffin-embedded human ovary using Catalog No:108642(C11orf67 antibody) at dilution of 1:50 (under 10x lens)