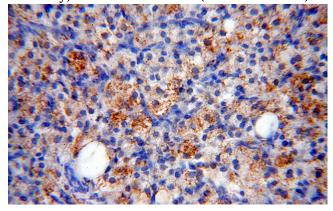

Immunohistochemical of paraffin-embedded human ovary using Catalog No:108642(C11orf67 antibody) at dilution of 1:50 (under 40x lens)