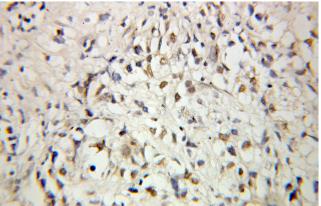

## **Antibody description**

C1D Rabbit Polyclonal antibody. Positive IHC detected in human prostate cancer tissue.

#### Validations

Immunohistochemical of paraffin-embedded human prostate cancer using Catalog No:108628(C1D antibody) at dilution of 1:100 (under 10x lens)