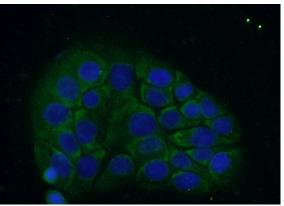

# C18orf21 antibody

Catalog Number: 108614

Immunohistochemistry of paraffin-embedded human pancreas tissue slide using Catalog No:108614(C18orf21 Antibody) at dilution of 1:50 (under 40x lens)

Immunofluorescent analysis of (-20oc Ethanol) fixed COLO 320 cells using Catalog No:108614(C18orf21 Antibody) at dilution of 1:50 and Alexa Fluor 488-congugated AffiniPure Goat Anti-Rabbit IgG(H+L)