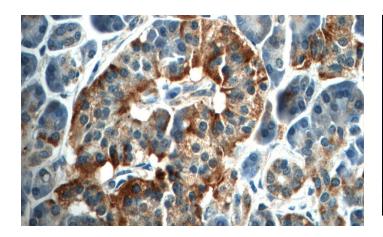

# C18orf21 antibody

Catalog Number: 108614

Immunohistochemistry of paraffin-embedded human pancreas tissue slide using Catalog No:108614(C18orf21 Antibody) at dilution of 1:50 (under 40x lens)

Immunofluorescent analysis of (-20oc Ethanol) fixed COLO 320 cells using Catalog No:108614(C18orf21 Antibody) at dilution of 1:50 and Alexa Fluor 488-congugated AffiniPure Goat Anti-Rabbit IgG(H+L)