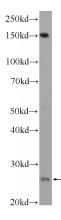

# **Antibody description**

C18orf21 Rabbit Polyclonal antibody. Positive IF detected in COLO 320 cells. Positive IHC detected in human pancreas tissue, human colon cancer tissue. Positive WB detected in COLO 320 cells. Observed molecular weight by Western-blot: 25-28 kDa

#### **Validations**

COLO 320 cells were subjected to SDS PAGE followed by western blot with Catalog No:108614(C18orf21 Antibody) at dilution of 1:600

Immunohistochemistry of paraffin-embedded human colon cancer tissue slide using Catalog No:108614(C18orf21 Antibody) at dilution of 1:50 (under 40x lens)