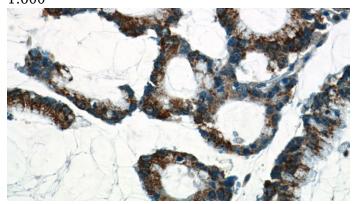

#### **Validations**

COLO 320 cells were subjected to SDS PAGE followed by western blot with Catalog No:108614(C18orf21 Antibody) at dilution of 1:600

Immunohistochemistry of paraffin-embedded human colon cancer tissue slide using Catalog No:108614(C18orf21 Antibody) at dilution of 1:50 (under 40x lens)