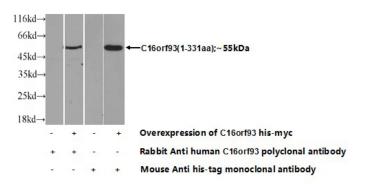

## **Antibody description**

C16orf93 Rabbit Polyclonal antibody. Positive WB detected in Transfected HEK-293 cells.

#### Dilutions

Recommended Dilution:

WB: 1:200-1:2000 Validations

Transfected HEK-293 cells were subjected to SDS PAGE followed by western blot with Catalog No:108611(C16orf93 Antibody) at dilution of 1:700