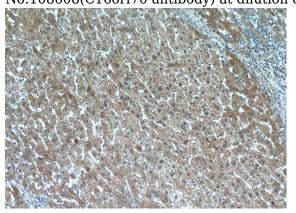

#### **Validations**

mouse brain tissue were subjected to SDS PAGE followed by western blot with Catalog No:108608(C16orf70 antibody) at dilution of 1:500

Immunohistochemical of paraffin-embedded human liver cancer using Catalog No:108608(C16orf70 antibody) at dilution of 1:100 (under 10x lens)

Immunohistochemical of paraffin-embedded human liver cancer using Catalog No:108608(C16orf70 antibody) at dilution of 1:100