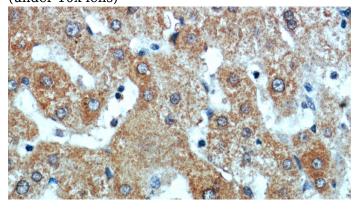

Immunohistochemical of paraffin-embedded human liver cancer using Catalog No:108608(C16orf70 antibody) at dilution of 1:100

# ${\bf C16orf70\ antibody}$

Catalog Number: 108608

(under 40x lens)