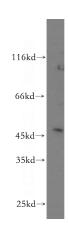

# **Antibody description**

C16orf70 Rabbit Polyclonal antibody. Positive WB detected in mouse brain tissue, L02 cells. Positive IHC detected in human liver cancer tissue, human lung tissue. Observed molecular weight by Western-blot: 48kd

#### **Validations**

mouse brain tissue were subjected to SDS PAGE followed by western blot with Catalog No:108608(C16orf70 antibody) at dilution of 1:500

Immunohistochemical of paraffin-embedded human liver cancer using Catalog No:108608(C16orf70 antibody) at dilution of 1:100 (under 10x lens)