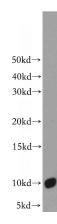

## **Antibody description**

C16orf14 Rabbit Polyclonal antibody. Positive WB detected in mouse skin tissue. Positive IF detected in Hela cells, HepG2 cells. Observed molecular weight by Western-blot: 8-10 kDa

#### **Dilutions**

Recommended Dilution:

WB: 1:1000-1:10000

IF: 1:10-1:100 **Validations** 

mouse skin tissue were subjected to SDS PAGE followed by western blot with Catalog No:108604(C16orf14 antibody) at dilution of