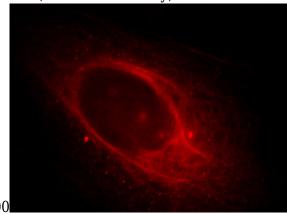

## **Antibody description**

C16orf14 Rabbit Polyclonal antibody. Positive WB detected in mouse skin tissue. Positive IF detected in Hela cells, HepG2 cells. Observed molecular weight by Western-blot: 8-10 kDa

1:2000

Immunofluorescent analysis of Hela cells, using C16orf14 antibody Catalog No:108604 at 1:25 dilution and Rhodamine-labeled goat anti-rabbit IgG (red).