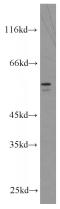

## **BRF2** antibody

Catalog Number: 108587

**Product name** 

BRF2 antibody

**Specificity** 

Human, Mouse, Rat; other species not tested.

**Antibody description** 

BRF2 Rabbit Polyclonal antibody. Positive WB detected in HT-1080 cells, DU 145 cells. Observed molecular weight by Western-blot: 50-60 kDa

**Dilutions** 

**Recommended Dilution:** 

WB: 1:200-1:2000

**Validations** 

HT-1080 cells were subjected to SDS PAGE followed by western blot with Catalog No:117234(BRF2 antibody) at dilution of 1:300