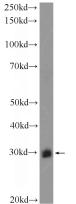

#### **Antibody description**

BPGM Rabbit Polyclonal antibody. Positive WB detected in mouse liver tissue, human blood tissue, rat liver tissue. Observed molecular weight by Western-blot: 30 kDa

# Validations

mouse liver tissue were subjected to SDS PAGE followed by western blot with Catalog No:117215(BPGM Antibody) at dilution of 1:1000