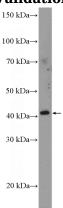

## C10orf46 antibody

Catalog Number: 108564

**Product name** 

C10orf46 antibody

**Specificity** 

Human, Mouse; other species not tested.

**Antibody description** 

C10orf46 Rabbit Polyclonal antibody. Positive WB detected in mouse liver tissue, L02 cells. Observed molecular weight by Western-blot: 41 kDa

## **Validations**

mouse liver tissue were subjected to SDS PAGE followed by western blot with Catalog No:108564(C10orf46 Antibody) at dilution of 1:600