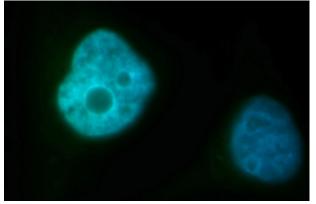

#### Validations

Immunofluorescent analysis of HepG2 cells, using BUB3 antibody Catalog No:108552 at 1:100 dilution and FITC-labeled donkey anti-rabbit IgG(green). Blue pseudocolor = DAPI (fluorescent DNA dye).