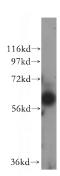

## BTN2A2 antibody

Catalog Number: 108546

Product name

BTN2A2 antibody

**Specificity** 

human, mouse, rat; other species not tested.

**Antibody description** 

BTN2A2 Rabbit Polyclonal antibody. Positive WB detected in MCF7 cells, NIH/3T3 cells, human testis tissue. Observed molecular weight by Western-blot: 59kd

**Dilutions** 

Recommended Dilution:

WB: 1:200-1:2000

**Validations** 

MCF7 cells were subjected to SDS PAGE followed by western blot with Catalog No:108546(BTN2A2 antibody) at dilution of 1:500